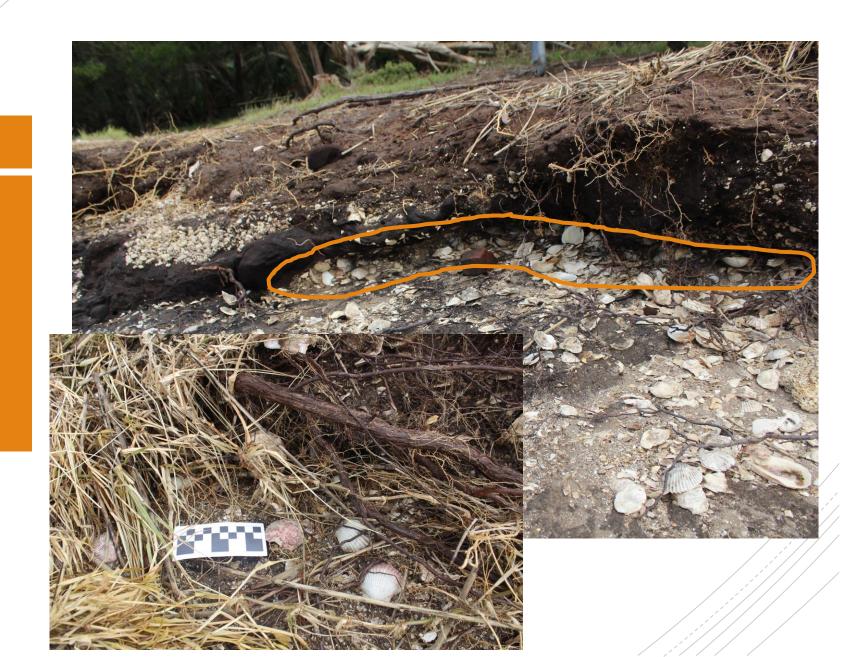

## Scout Trainings

Classroom skills with artifacts

On-site monitoring

Shell Bluff Landing (8SJ32)

Shell Midden

Minorcan Well

Erosion at Shell Bluff Landing

Erosion at Shell Bluff Landing