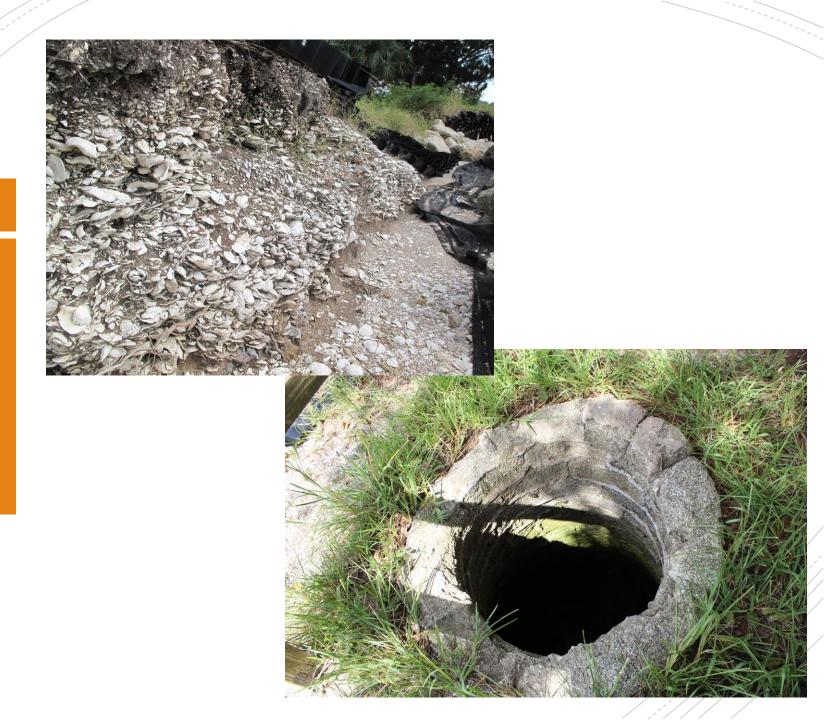

## Scout Trainings

Classroom skills with artifacts

On-site monitoring

Shell Bluff Landing (8SJ32)

Shell Midden

Minorcan Well

Erosion at Shell Bluff Landing

Erosion at Shell Bluff Landing