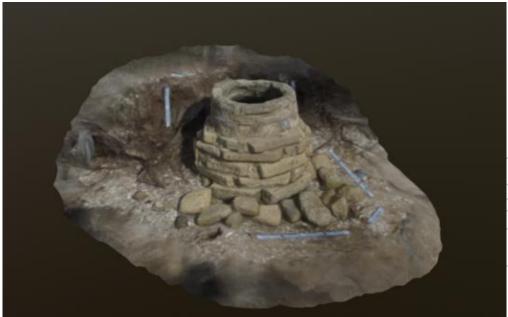

#### Hurricanes

Matthew, October 7, 2016

Irma, September 10, 2017

Minorcan Well

Artifact Assemblage