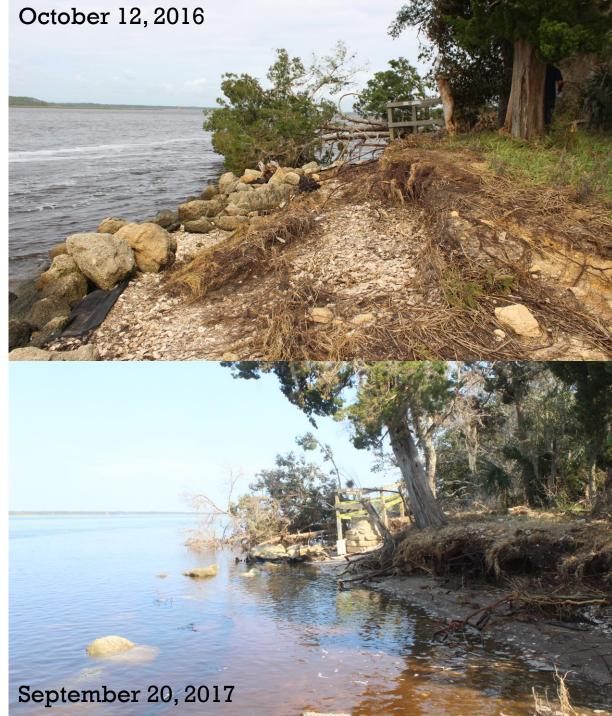

#### Hurricanes

Matthew, October 7, 2016

Irma, September 10, 2017

Minorcan Well

Artifact Assemblage

# Comparison with 1988 Survey

#### Erosion at Shell Bluff Landing (8SJ32) Bluff Line, 1988-2017

Site Sampling
December 2017