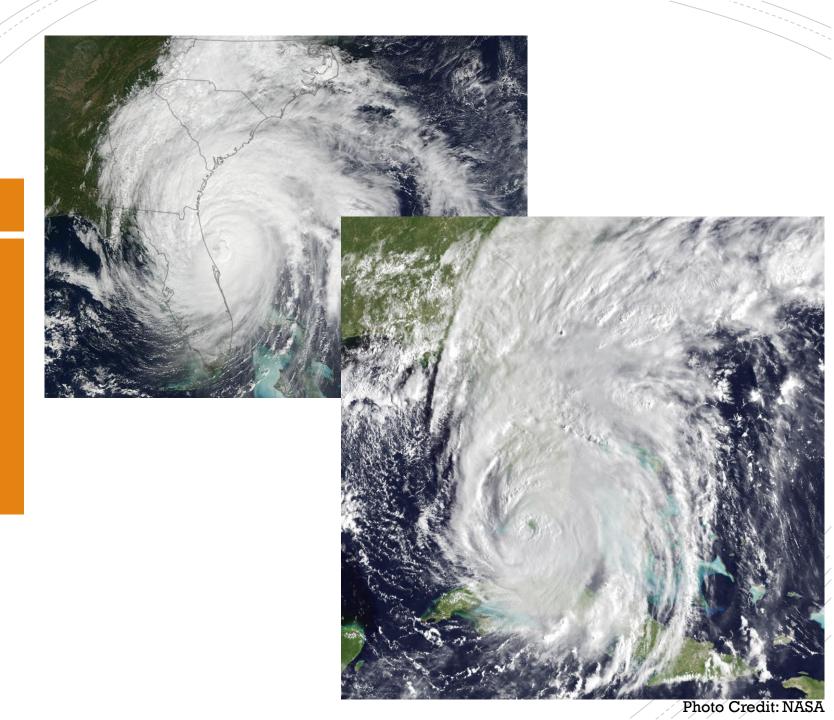

#### Hurricanes

Matthew, October 7, 2016

Irma, September 10, 2017

Minorcan Well

Artifact Assemblage