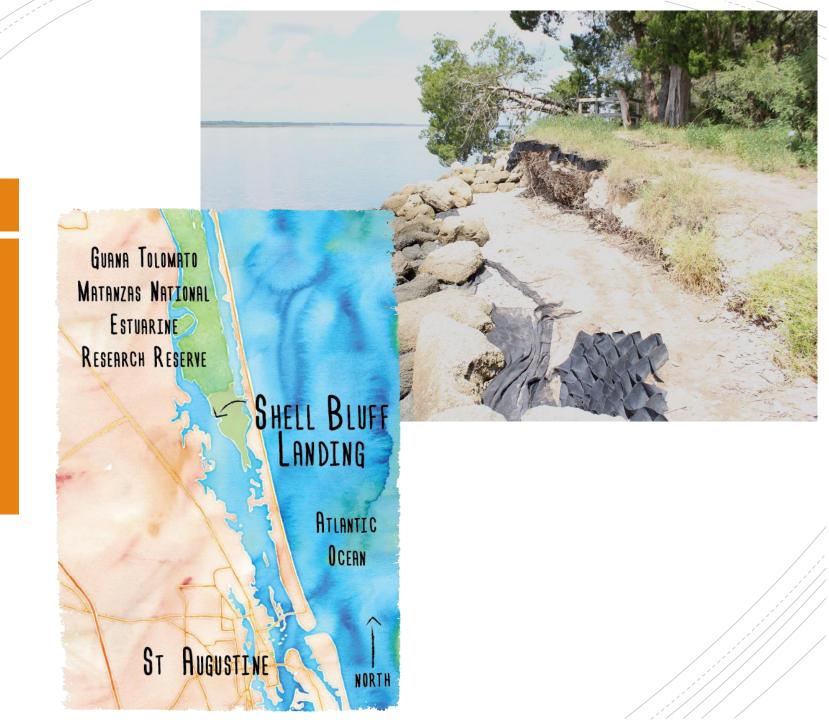

## Scout Trainings

Classroom skills with artifacts

On-site monitoring

Shell Bluff Landing (8SJ32)

Shell Midden

Minorcan Well

Erosion at Shell Bluff Landing

Erosion at Shell Bluff Landing