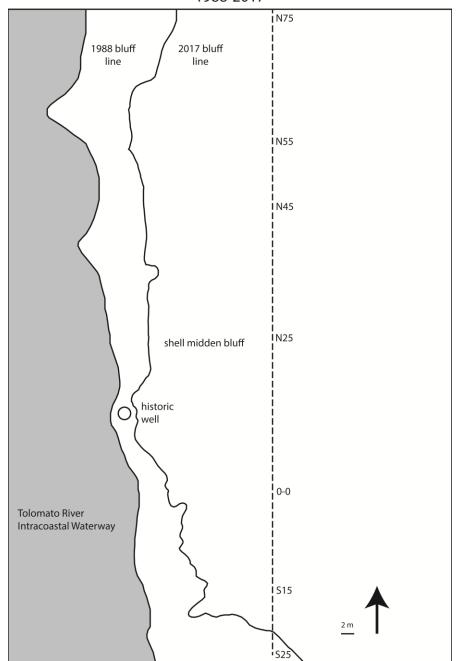

# Comparison with 1988 Survey

#### Erosion at Shell Bluff Landing (8SJ32) Bluff Line, 1988-2017

Site Sampling
December 2017