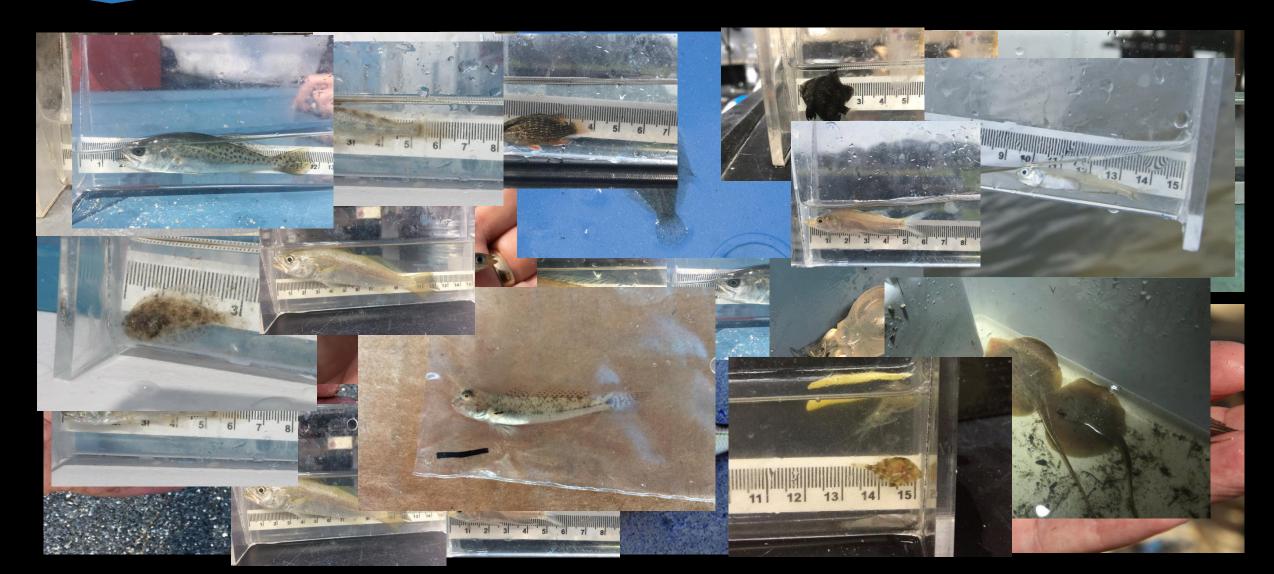

### Sampling

**Consolidating** 

**Measuring and Counting** 

| 35 - | S  | alii | nity   | (ppt)    | _    | -Lak     | <b>e</b> - | -Rive |
|------|----|------|--------|----------|------|----------|------------|-------|
| 30 - |    |      |        |          |      | <b>\</b> | \          |       |
| 25 - |    | Dai  | m Open |          |      |          | Dam        | Open* |
| 20 - |    |      |        |          |      |          |            |       |
| 15 - |    |      |        |          |      |          |            | \     |
| 10 - |    |      |        | <b> </b> |      |          |            | X     |
| 5 -  |    |      |        |          |      |          |            |       |
| 0 -  |    |      |        |          |      |          |            |       |
| 5/   | 31 | 6/30 | 7/31   | 8/31     | 9/30 | 10/31    | 11/30      | 12/31 |