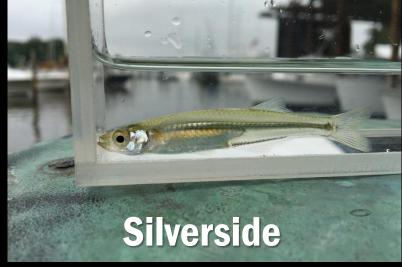

|          |      |          |            |       |
| 15 - |    |      |        |          |      |          |            | \     |
| 10 - |    |      |        | <b> </b> |      |          |            | X     |
| 5 -  |    |      |        |          |      |          |            |       |
| 0 -  |    |      |        |          |      |          |            |       |
| 5/   | 31 | 6/30 | 7/31   | 8/31     | 9/30 | 10/31    | 11/30      | 12/31 |







#### Results: Dam Status

Closed, open\* R=0.299 p=0.001 Open, open\* R=0.2 p=0.002



#### Lake, river R=0.311 p=0.001



#### Night, day R=0.106 p=0.002





#### Results: Similarity Percentages (SIMPER)





#### Results: Similarity Percentages (SIMPER)















#### Results: Dam status





















## Results: Die











#### Take Aways

- -More data to be had
- -Patterns starting to emerge (maybe)
- -Could be seasonal
- -Time will tell









#### Acknowledgements

Shannon Dunnigan
Shannon Rininger
Numerous volunteers
Mike Dickson
My wife