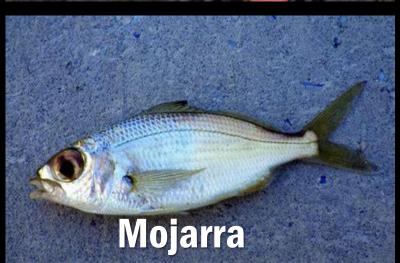

20 - |    |      |        |          |      |          |            |       |
| 15 - |    |      |        |          |      |          |            | \     |
| 10 - |    |      |        | <b> </b> |      |          |            | X     |
| 5 -  |    |      |        |          |      |          |            |       |
| 0 -  |    |      |        |          |      |          |            |       |
| 5/   | 31 | 6/30 | 7/31   | 8/31     | 9/30 | 10/31    | 11/30      | 12/31 |







#### Results: Dam Status

Closed, open\* R=0.299 p=0.001 Open, open\* R=0.2 p=0.002



#### Lake, river R=0.311 p=0.001



#### Night, day R=0.106 p=0.002





#### Results: Similarity Percentages (SIMPER)





#### Results: Similarity Percentages (SIMPER)















#### Results: Dam status





















## Results: Die











#### Take Aways

- -More data to be had
- -Patterns starting to emerge (maybe)
- -Could be seasonal
- -Time will tell









#### Acknowledgements

Shannon Dunnigan
Shannon Rininger
Numerous volunteers
Mike Dickson
My wife