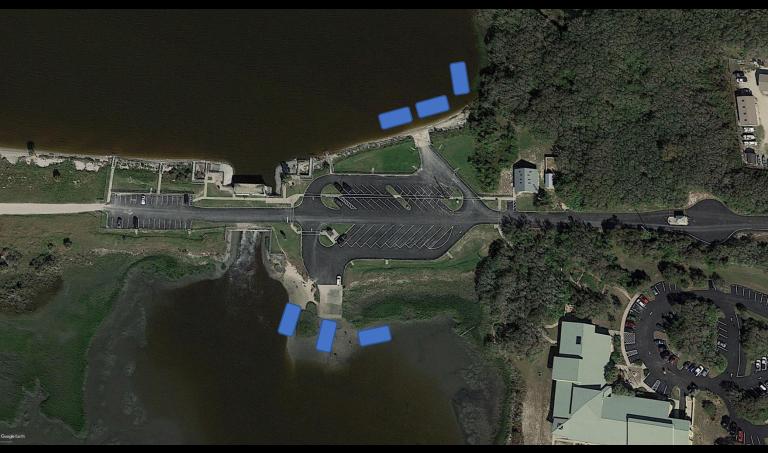

## Study Site Guana Lake and Guana River

←Right out this door

# Sampling Begins May 2018

**Sampling Sites** 