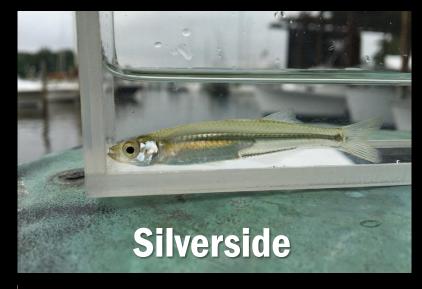

| Open* |
| 20 - |    |      |        |          |      |          |            |       |
| 15 - |    |      |        |          |      |          |            | \     |
| 10 - |    |      |        | <b> </b> |      |          |            | X     |
| 5 -  |    |      |        |          |      |          |            |       |
| 0 -  |    |      |        |          |      |          |            |       |
| 5/   | 31 | 6/30 | 7/31   | 8/31     | 9/30 | 10/31    | 11/30      | 12/31 |







#### Results: Dam Status

Closed, open\* R=0.299 p=0.001 Open, open\* R=0.2 p=0.002



#### Lake, river R=0.311 p=0.001



#### Night, day R=0.106 p=0.002





#### Results: Similarity Percentages (SIMPER)





#### Results: Similarity Percentages (SIMPER)















#### Results: Dam status





















## Results: Die











#### Take Aways

- -More data to be had
- -Patterns starting to emerge (maybe)
- -Could be seasonal
- -Time will tell









#### Acknowledgements

Shannon Dunnigan
Shannon Rininger
Numerous volunteers
Mike Dickson
My wife