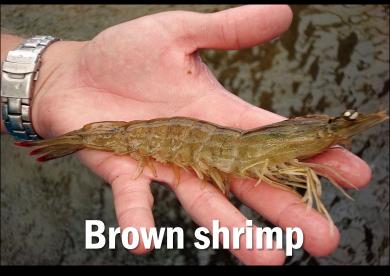

|          |      |          |            |       |
| 15 - |    |      |        |          |      |          |            | \     |
| 10 - |    |      |        | <b> </b> |      |          |            | X     |
| 5 -  |    |      |        |          |      |          |            |       |
| 0 -  |    |      |        |          |      |          |            |       |
| 5/   | 31 | 6/30 | 7/31   | 8/31     | 9/30 | 10/31    | 11/30      | 12/31 |







#### Results: Dam Status

Closed, open\* R=0.299 p=0.001 Open, open\* R=0.2 p=0.002



#### Lake, river R=0.311 p=0.001



#### Night, day R=0.106 p=0.002





#### Results: Similarity Percentages (SIMPER)





#### Results: Similarity Percentages (SIMPER)















#### Results: Dam status





















## Results: Die











#### Take Aways

- -More data to be had
- -Patterns starting to emerge (maybe)
- -Could be seasonal
- -Time will tell









#### Acknowledgements

Shannon Dunnigan
Shannon Rininger
Numerous volunteers
Mike Dickson
My wife