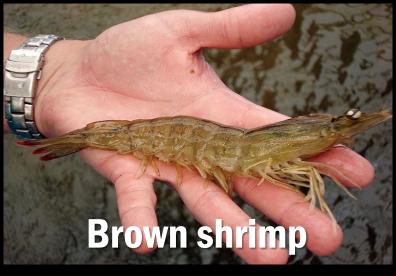

| 20 - |    |      |        |          |      |          |            |       |
| 15 - |    |      |        |          |      |          |            | \     |
| 10 - |    |      |        | <b> </b> |      |          |            | X     |
| 5 -  |    |      |        |          |      |          |            |       |
| 0 -  |    |      |        |          |      |          |            |       |
| 5/   | 31 | 6/30 | 7/31   | 8/31     | 9/30 | 10/31    | 11/30      | 12/31 |







#### Results: Dam Status

Closed, open\* R=0.299 p=0.001 Open, open\* R=0.2 p=0.002



#### Lake, river R=0.311 p=0.001



#### Night, day R=0.106 p=0.002





#### Results: Similarity Percentages (SIMPER)





#### Results: Similarity Percentages (SIMPER)















#### Results: Dam status





















## Results: Die











#### Take Aways

- -More data to be had
- -Patterns starting to emerge (maybe)
- -Could be seasonal
- -Time will tell









#### Acknowledgements

Shannon Dunnigan
Shannon Rininger
Numerous volunteers
Mike Dickson
My wife