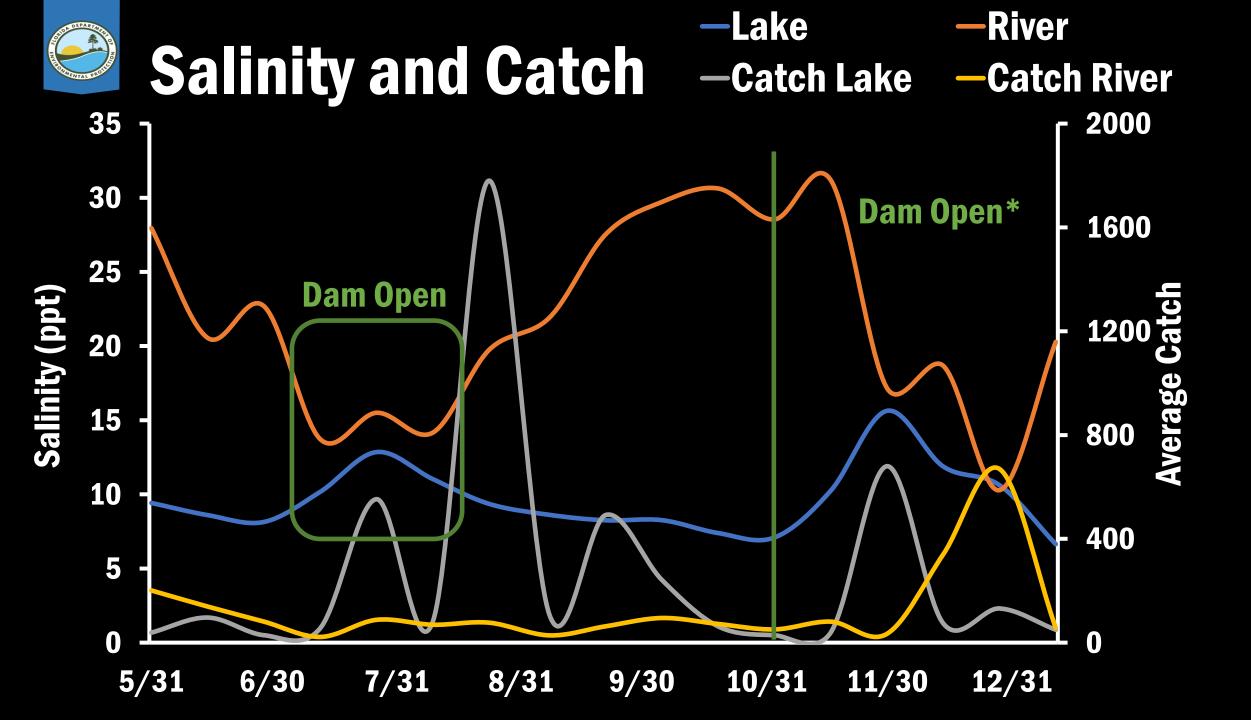

5 - | S  | alii | nity   | (ppt)    | _    | -Lak     | <b>e</b> - | -Rive |
|------|----|------|--------|----------|------|----------|------------|-------|
| 30 - |    |      |        |          |      | <b>\</b> | \          |       |
| 25 - |    | Dai  | m Open |          |      |          | Dam        | Open* |
| 20 - |    |      |        |          |      |          |            |       |
| 15 - |    |      |        |          |      |          |            | \     |
| 10 - |    |      |        | <b> </b> |      |          |            | X     |
| 5 -  |    |      |        |          |      |          |            |       |
| 0 -  |    |      |        |          |      |          |            |       |
| 5/   | 31 | 6/30 | 7/31   | 8/31     | 9/30 | 10/31    | 11/30      | 12/31 |







#### Results: Dam Status

Closed, open\* R=0.299 p=0.001 Open, open\* R=0.2 p=0.002



#### Lake, river R=0.311 p=0.001



#### Night, day R=0.106 p=0.002





#### Results: Similarity Percentages (SIMPER)





#### Results: Similarity Percentages (SIMPER)















#### Results: Dam status





















## Results: Die











#### Take Aways

- -More data to be had
- -Patterns starting to emerge (maybe)
- -Could be seasonal
- -Time will tell









#### Acknowledgements

Shannon Dunnigan
Shannon Rininger
Numerous volunteers
Mike Dickson
My wife