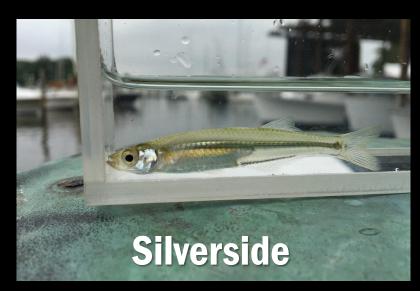

0 - |    |      |        |          |      |          |            |       |
| 15 - |    |      |        |          |      |          |            | \     |
| 10 - |    |      |        | <b> </b> |      |          |            | X     |
| 5 -  |    |      |        |          |      |          |            |       |
| 0 -  |    |      |        |          |      |          |            |       |
| 5/   | 31 | 6/30 | 7/31   | 8/31     | 9/30 | 10/31    | 11/30      | 12/31 |







#### Results: Dam Status

Closed, open\* R=0.299 p=0.001 Open, open\* R=0.2 p=0.002



#### Lake, river R=0.311 p=0.001



#### Night, day R=0.106 p=0.002





#### Results: Similarity Percentages (SIMPER)





#### Results: Similarity Percentages (SIMPER)















#### Results: Dam status





















## Results: Die











#### Take Aways

- -More data to be had
- -Patterns starting to emerge (maybe)
- -Could be seasonal
- -Time will tell









#### Acknowledgements

Shannon Dunnigan
Shannon Rininger
Numerous volunteers
Mike Dickson
My wife