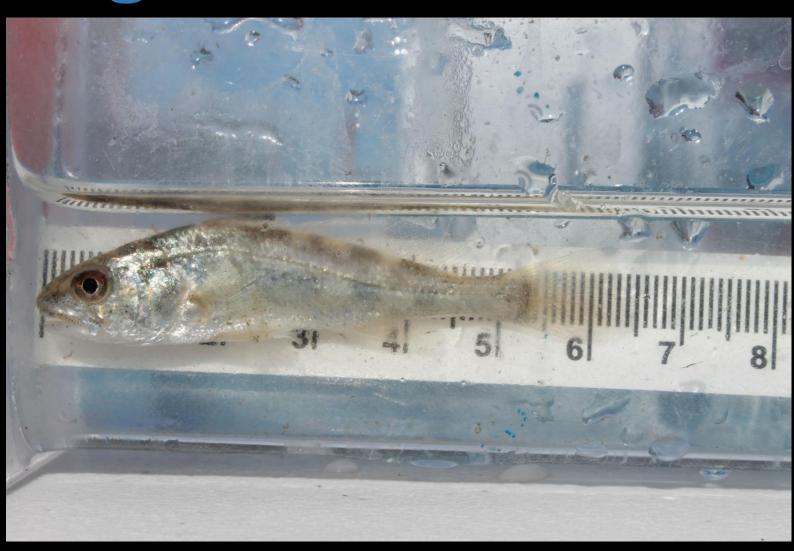

### Sampling

**Consolidating** 

**Measuring and Counting** 

| 35 - | S  | alii | nity   | (ppt)    | _    | -Lak     | <b>e</b> - | -Rive |
|------|----|------|--------|----------|------|----------|------------|-------|
| 30 - |    |      |        |          |      | <b>\</b> | \          |       |
| 25 - |    | Dai  | m Open |          |      |          | Dam        | Open* |
| 20 - |    |      |        |          |      |          |            |       |
| 15 - |    |      |        |          |      |          |            | \     |
| 10 - |    |      |        | <b> </b> |      |          |            | X     |
| 5 -  |    |      |        |          |      |          |            |       |
| 0 -  |    |      |        |          |      |          |            |       |
| 5/   | 31 | 6/30 | 7/31   | 8/31     | 9/30 | 10/31    | 11/30      | 12/31 |