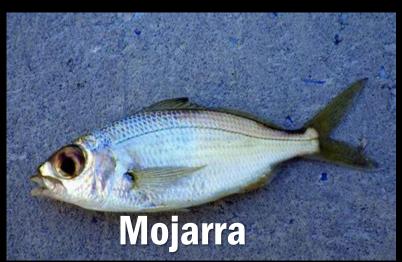

|      |          | Dam        | Open* |
| 20 - |    |      |        |          |      |          |            |       |
| 15 - |    |      |        |          |      |          |            | \     |
| 10 - |    |      |        | <b> </b> |      |          |            | X     |
| 5 -  |    |      |        |          |      |          |            |       |
| 0 -  |    |      |        |          |      |          |            |       |
| 5/   | 31 | 6/30 | 7/31   | 8/31     | 9/30 | 10/31    | 11/30      | 12/31 |







#### Results: Dam Status

Closed, open\* R=0.299 p=0.001 Open, open\* R=0.2 p=0.002



#### Lake, river R=0.311 p=0.001



#### Night, day R=0.106 p=0.002





#### Results: Similarity Percentages (SIMPER)





#### Results: Similarity Percentages (SIMPER)















#### Results: Dam status





















## Results: Die











#### Take Aways

- -More data to be had
- -Patterns starting to emerge (maybe)
- -Could be seasonal
- -Time will tell









#### Acknowledgements

Shannon Dunnigan
Shannon Rininger
Numerous volunteers
Mike Dickson
My wife