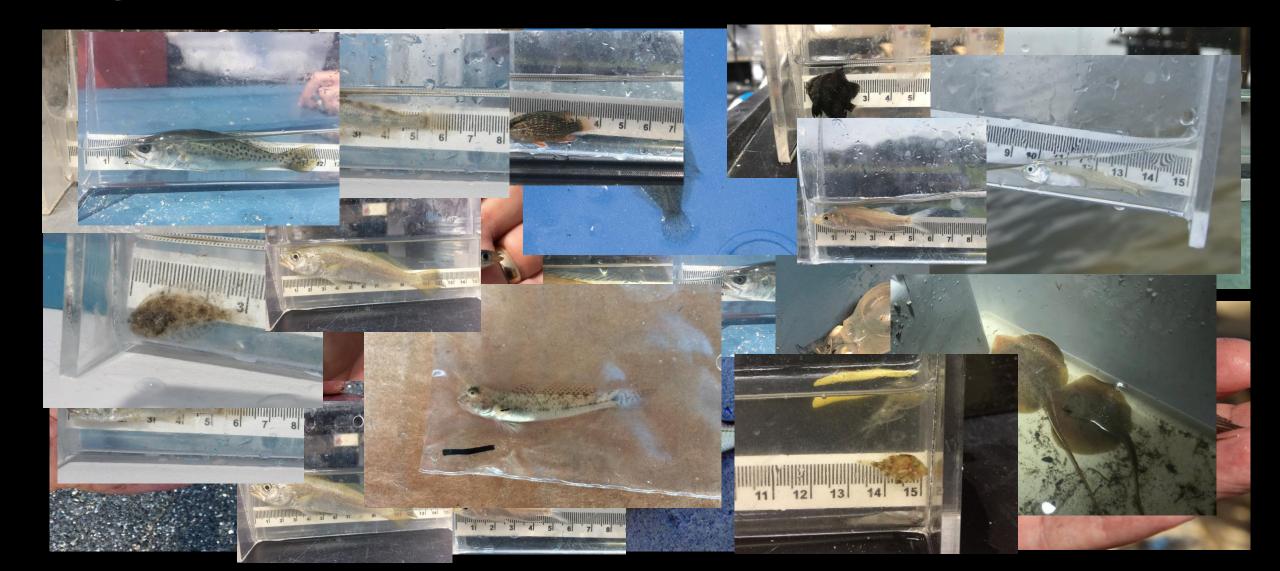

### Sampling

**Consolidating** 

**Measuring and Counting** 

| 35 - | S  | alii | nity   | (ppt)    | _    | -Lak     | <b>e</b> - | -Rive |
|------|----|------|--------|----------|------|----------|------------|-------|
| 30 - |    |      |        |          |      | <b>\</b> | \          |       |
| 25 - |    | Dai  | m Open |          |      |          | Dam        | Open* |
| 20 - |    |      |        |          |      |          |            |       |
| 15 - |    |      |        |          |      |          |            | \     |
| 10 - |    |      |        | <b> </b> |      |          |            | X     |
| 5 -  |    |      |        |          |      |          |            |       |
| 0 -  |    |      |        |          |      |          |            |       |
| 5/   | 31 | 6/30 | 7/31   | 8/31     | 9/30 | 10/31    | 11/30      | 12/31 |