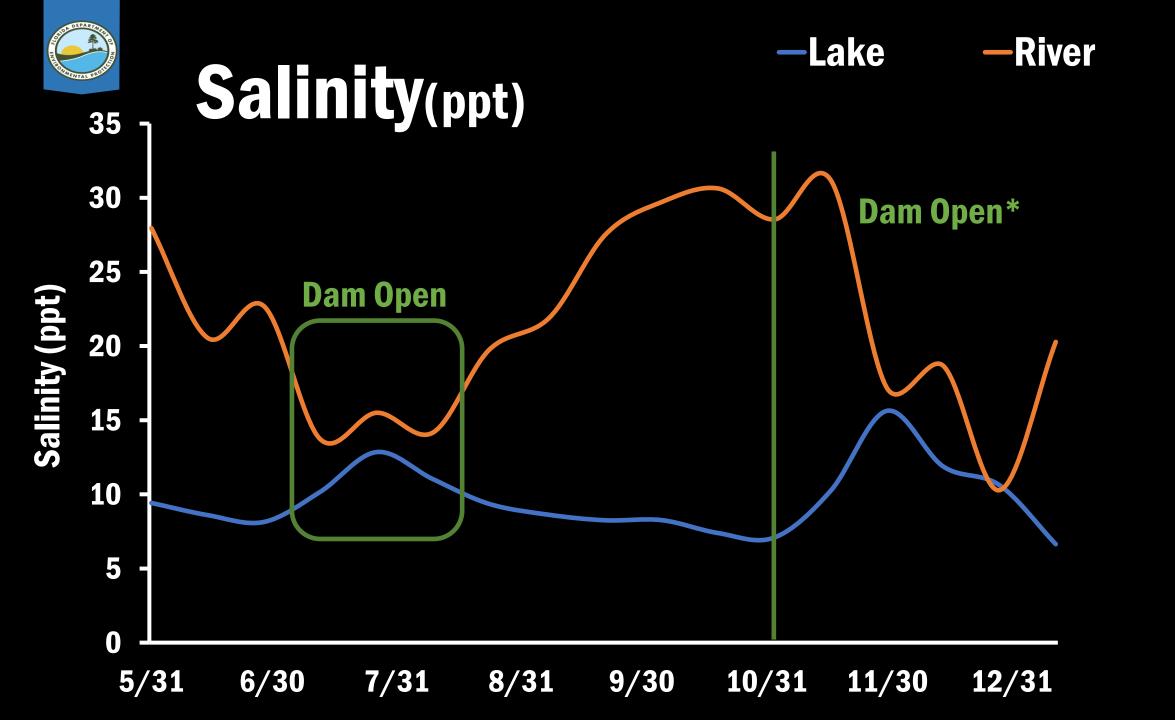

### Sampling

**Consolidating** 

**Measuring and Counting** 

| 35 - | S  | alii | nity   | (ppt)    | _    | -Lak     | <b>e</b> - | -Rive |
|------|----|------|--------|----------|------|----------|------------|-------|
| 30 - |    |      |        |          |      | <b>\</b> | \          |       |
| 25 - |    | Dai  | m Open |          |      |          | Dam        | Open* |
| 20 - |    |      |        |          |      |          |            |       |
| 15 - |    |      |        |          |      |          |            | \     |
| 10 - |    |      |        | <b> </b> |      |          |            | X     |
| 5 -  |    |      |        |          |      |          |            |       |
| 0 -  |    |      |        |          |      |          |            |       |
| 5/   | 31 | 6/30 | 7/31   | 8/31     | 9/30 | 10/31    | 11/30      | 12/31 |